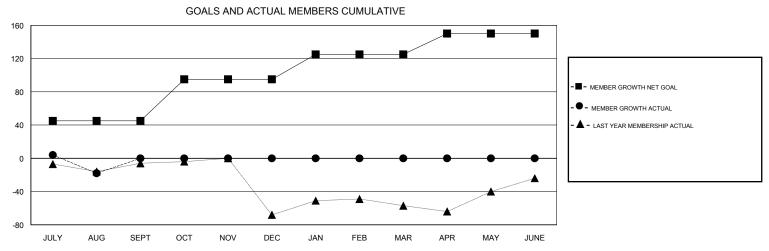

## District 321A1

Results as of: 08/31/2018

| DROPPED CLUBS: 0  DROPPED MEMBERS |    | 5 CLUBS OF 55 ADDED 1 OR MORE<br>NEW MEMBERS | GENDER DISTRIBUTION  MALE 1,376 (68.46%)  FEMALE 634 (31.54%)  Women Percentage Fiscal Year Goal: 30% |     |
|-----------------------------------|----|----------------------------------------------|-------------------------------------------------------------------------------------------------------|-----|
| DECEASED                          | 1  | CLICK HERE FOR CUMULATIVE MEMBERSHIP DATA    | TOTAL FAMILY UNIT MEMBERS                                                                             | 977 |
| CLUB CANCELLED                    | 0  |                                              |                                                                                                       | 610 |
| OTHER                             | 30 |                                              | FAMILY MEMBERS PAYING HALF DUES                                                                       | 010 |
| TOTAL                             | 31 |                                              |                                                                                                       |     |