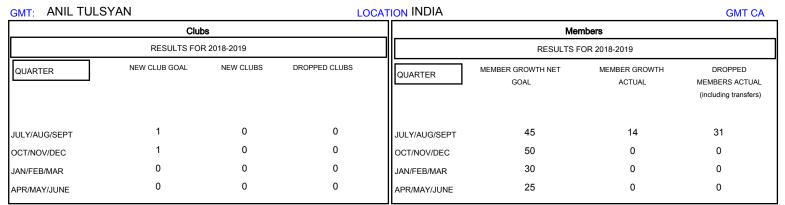

## District 321A1

Results as of: 08/31/2018

| DROPPED CLUBS: 0  DROPPED MEMBERS |    | 5 CLUBS OF 55 ADDED 1 OR MORE<br>NEW MEMBERS | GENDER DISTRIBUTION  MALE 1,376 (68.46%)  FEMALE 634 (31.54%)  Women Percentage Fiscal Year Goal: 30% |     |
|-----------------------------------|----|----------------------------------------------|-------------------------------------------------------------------------------------------------------|-----|
| DECEASED                          | 1  | CLICK HERE FOR CUMULATIVE MEMBERSHIP DATA    | TOTAL FAMILY UNIT MEMBERS                                                                             | 977 |
| CLUB CANCELLED                    | 0  |                                              |                                                                                                       | 610 |
| OTHER                             | 30 |                                              | FAMILY MEMBERS PAYING HALF DUES                                                                       | 010 |
| TOTAL                             | 31 |                                              |                                                                                                       |     |